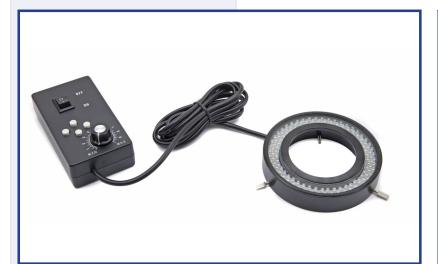

## Model: CL-16.1

Typology: ILLUMINATOR

**Description:** *LED ring light illuminator.* 

| Cromaticity coordinates (x,y): | 0.320, 0.320 (pure white), 6300K                                                                                                                                                                                                                                                                         |
|--------------------------------|----------------------------------------------------------------------------------------------------------------------------------------------------------------------------------------------------------------------------------------------------------------------------------------------------------|
| Optical power:                 | Luminous flux: 500 lumen<br>Illuminance (at 10 cm distance): 6.000 lux (on 10cm diameter).                                                                                                                                                                                                               |
| Power supply:                  | Knob for continuous brightness adjustment.<br>Different illumination settings: omnidirectional (ring completely on), obilque (only a quarter or half ring<br>switched on).<br>External power supply provided, with built-in illumination controls.<br>Input: 100/240 Vac 50/60 Hz; output: 12 Vdc 150 mA |
| Accessories:                   | Fixing ring for stereo heads.                                                                                                                                                                                                                                                                            |